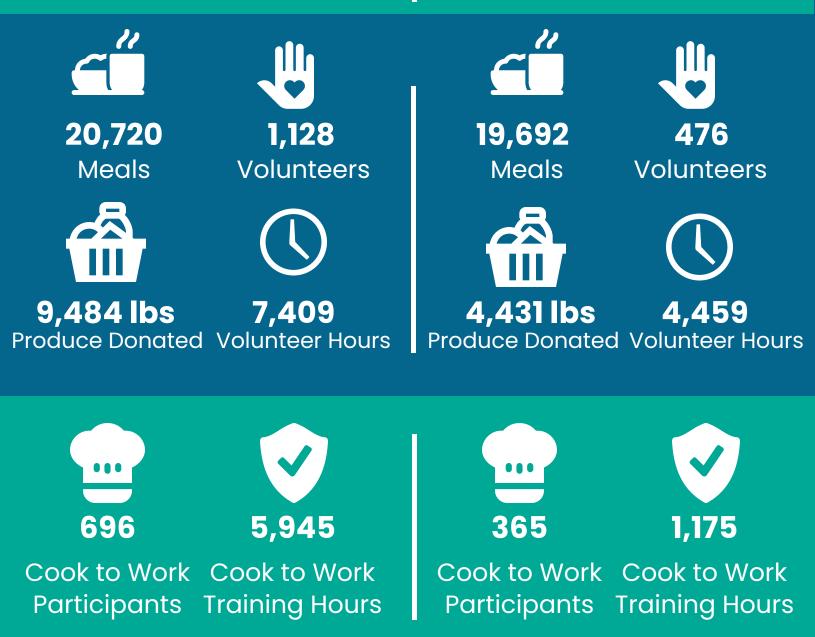

# 40,412 Meals Served!

## **2023 Impact Report**

We measure the impact of SAME through the celebration of individual intrinsic value. That translates to healthy meals served, donated produce and time, participation in job training and, ultimately, communities strengthened and elevated.