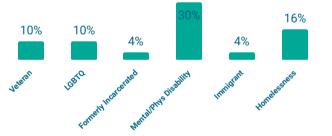

# About SAME Guests

SAME gathers people of all backgrounds around the SAME Table through shared values of belonging and phenomenal food