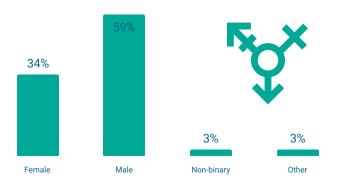

# 40,412 Meals Served!



## **2023 Impact Report**

We measure the impact of SAME through the celebration of individual intrinsic value. That translates to healthy meals served, donated produce and time, participation in job training and, ultimately, communities strengthened and elevated.

**SAME Café Toledo** 

# SAME Café Denver





# About SAME Guests

SAME gathers people of all backgrounds around the SAME Table through shared values of belonging and phenomenal food



#### 90%

report an increased sense of belonging because of SAME!



78%

report that their life is improved because of SAME!













#### 64% eat at SAME Café

every day!



#### 37%

are only able to easily access fresh healthy food at SAME

### **Gender Identity**



### 69% experience isolation

in their lives outside of SAME

# 74% live in poverty

#### 42% have social barriers to success



# **Racial / Ethnic Diversity**



So All May Eat | SAME Café Denver | SAME Café Toledo

www.soallmayeat.org